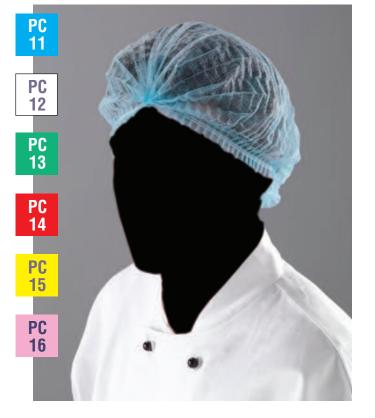

**Telephone:** 0044 (0)28 8772 2940

**Mob Caps** PC11 Blue PC12 White PC13 Green PC14 Red

PC15 Yellow PC16 Pink

- Available in 6 colours: white, blue, red, green, yellow, pink
- · Double stitch: firmer support for increased safety.
- Latex free elasticated edges to minimise allergic reactions.
- · Vacuum packed in polybags.
- Available in one size

## SPECIFICATIONS:

Colours Material Size Thickness white, blue, red, green, yellow, pink Soft non woven polypropylene Approx 50 x 52mm 12qsm

**Recommended use:** Food industry, Cleanroom, Pharmaceutical, Beauty Salons, Manufacturing, Laboratory, Safety and Electronics.